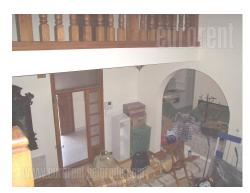

Detached house on large cascade plot. Three levels. Ground floor: gym, hobby room, bathroom, summer kitchen and one room. First floor: large living room with fire place, library, kitchen with dining room, bathroom and one bedroom. Second floor: two bedrooms with sitting room and bathroom. There is swimming pool in the yard, lot of parking space. Miner renovation and adaptation are required.