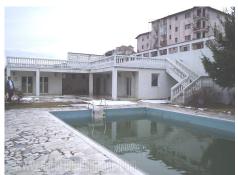

## #19360, Rent - House, Belgrade, MEDAKOVIĆ

| TYPE OF OBJECT  DETACHED HOUSE |               |  | SURFACE AREA 450 m² |   |         | THE PRICE €2,500 |    |          | AVAILABLE       |           |
|--------------------------------|---------------|--|---------------------|---|---------|------------------|----|----------|-----------------|-----------|
| LOT (AR)                       |               |  | BEDROOMS 4          |   |         | DAILY ROOMS      |    |          | LEVELS PR+VPR+I |           |
| UNFURNI                        | ∰'<br>INDEPEN |  | 3                   | 1 | <u></u> | (m)              | NO | ſů<br>NO | 1               | (P)<br>10 |

Detached house on large cascade plot. Three levels. Ground floor: gym, hobby room, bathroom, summer kitchen and one room. First floor: large living room with fire place, library, kitchen with dining room, bathroom and one bedroom. Second floor: two bedrooms with sitting room and bathroom. There is swimming pool in the yard, lot of parking space. Miner renovation and adaptation are required.