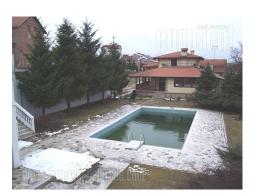

## #19360, Rent - House, Belgrade, MEDAKOVIĆ

| TYPE OF OBJECT  DETACHED HOUSE |               |  | SURFACE AREA 450 m² |   |         | THE PRICE €2,500 |    |          | AVAILABLE       |           |
|--------------------------------|---------------|--|---------------------|---|---------|------------------|----|----------|-----------------|-----------|
| LOT (AR)                       |               |  | BEDROOMS 4          |   |         | DAILY ROOMS      |    |          | LEVELS PR+VPR+I |           |
| UNFURNI                        | ∰'<br>INDEPEN |  | 3                   | 1 | <u></u> | (m)              | NO | ſů<br>NO | 1               | (P)<br>10 |

Detached house on large cascade plot. Three levels. Ground floor: gym, hobby room, bathroom, summer kitchen and one room. First floor: large living room with fire place, library, kitchen with dining room, bathroom and one bedroom. Second floor: two bedrooms with sitting room and bathroom. There is swimming pool in the yard, lot of parking space. Miner renovation and adaptation are required.