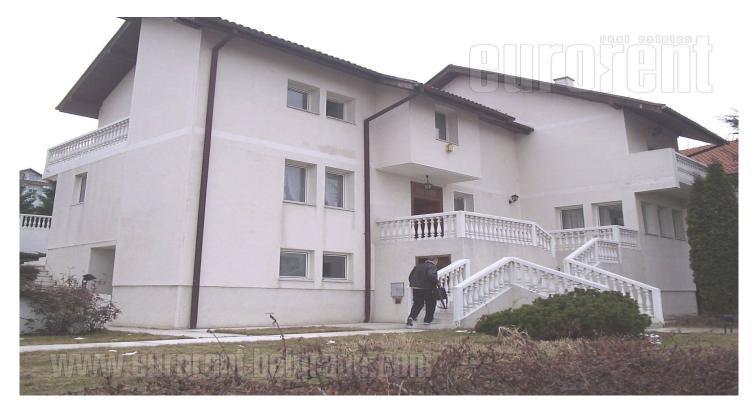

## #19360, Rent - House, Belgrade, MEDAKOVIĆ

| TYPE OF OBJECT  DETACHED HOUSE |               |  | SURFACE AREA 450 m² |   |         | THE PRICE €2,500 |    |          | AVAILABLE       |           |
|--------------------------------|---------------|--|---------------------|---|---------|------------------|----|----------|-----------------|-----------|
| LOT (AR)                       |               |  | BEDROOMS 4          |   |         | DAILY ROOMS      |    |          | LEVELS PR+VPR+I |           |
| UNFURNI                        | ∰'<br>INDEPEN |  | 3                   | 1 | <u></u> | (m)              | NO | ſů<br>NO | 1               | (P)<br>10 |

Detached house on large cascade plot. Three levels. Ground floor: gym, hobby room, bathroom, summer kitchen and one room. First floor: large living room with fire place, library, kitchen with dining room, bathroom and one bedroom. Second floor: two bedrooms with sitting room and bathroom. There is swimming pool in the yard, lot of parking space. Miner renovation and adaptation are required.