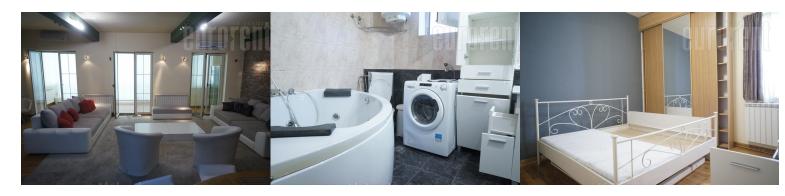

Apartment is new annex to a building. It occupies two levels. Lower level: living room, terrace, fit with glass, kitchen with bar, toilet, two bedrooms, bathroom and wardrobe. Upper level: second living room, bedroom, small bathroom, bar and large balcony - 80 m<sup>2</sup>, with granite ceramics and good lightning. Nicely arranged. Apartment has new oak parquet flooring and armored