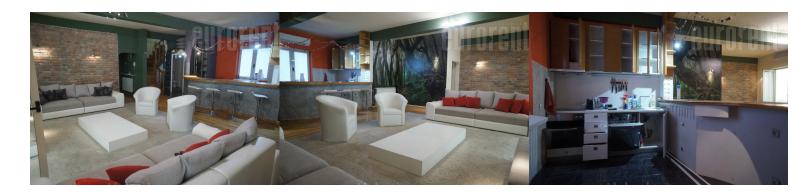

Apartment is new annex to a building. It occupies two levels. Lower level: living room, terrace, fit with glass, kitchen with bar, toilet, two bedrooms, bathroom and wardrobe. Upper level: second living room, bedroom, small bathroom, bar and large balcony - 80 m<sup>2</sup>, with granite ceramics and good lightning. Nicely arranged. Apartment has new oak parquet flooring and armored