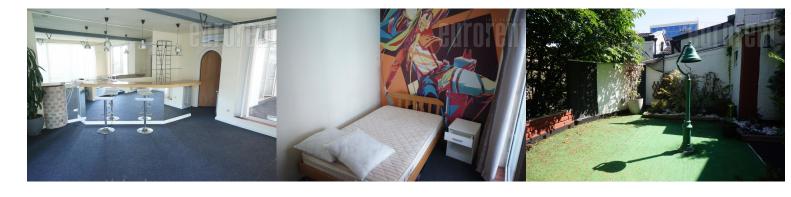

Apartment is new annex to a building. It occupies two levels. Lower level: living room, terrace, fit with glass, kitchen with bar, toilet, two bedrooms, bathroom and wardrobe. Upper level: second living room, bedroom, small bathroom, bar and large balcony - 80 m<sup>2</sup>, with granite ceramics and good lightning. Nicely arranged. Apartment has new oak parquet flooring and armored