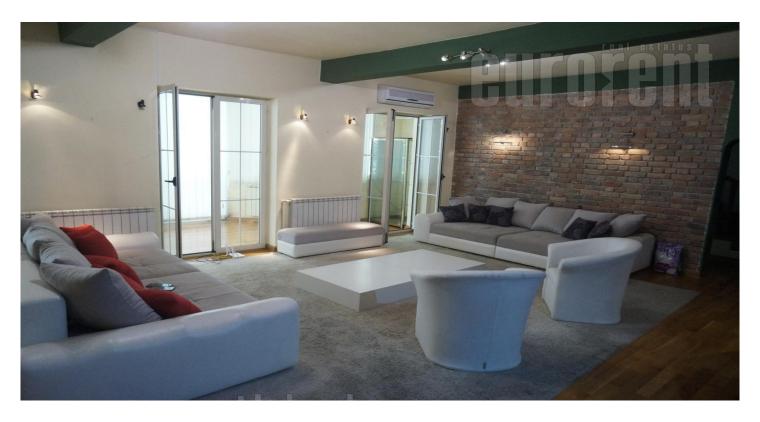

Apartment is new annex to a building. It occupies two levels. Lower level: living room, terrace, fit with glass, kitchen with bar, toilet, two bedrooms, bathroom and wardrobe. Upper level: second living room, bedroom, small bathroom, bar and large balcony - 80 m<sup>2</sup>, with granite ceramics and good lightning. Nicely arranged. Apartment has new oak parquet flooring and armored