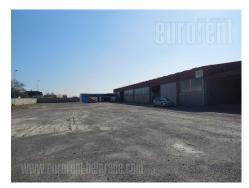

Excellent storage premise next to Surcin road. Ceiling height is 4.5 m. There are two offices. Around building is one hectare fenced plot with possibility for connection with another plot of one hectare too.