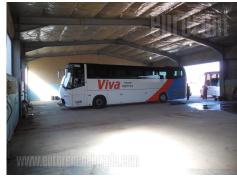

Excellent storage premise next to Surcin road. Ceiling height is 4.5 m. There are two offices. Around building is one hectare fenced plot with possibility for connection with another plot of one hectare too.