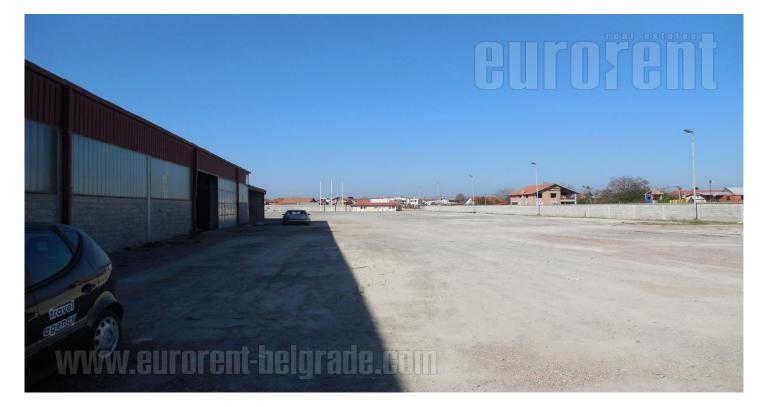

Excellent storage premise next to Surcin road. Ceiling height is 4.5 m. There are two offices. Around building is one hectare fenced plot with possibility for connection with another plot of one hectare too.