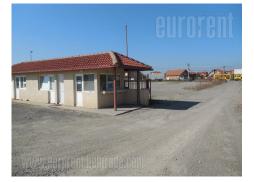

Excellent storage premise next to Surcin road. Ceiling height is 4.5 m. There are two offices. Around building is one hectare fenced plot with possibility for connection with another plot of one hectare too.