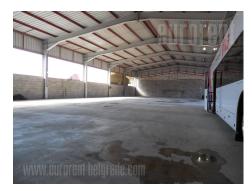

Excellent storage premise next to Surcin road. Ceiling height is 4.5 m. There are two offices. Around building is one hectare fenced plot with possibility for connection with another plot of one hectare too.