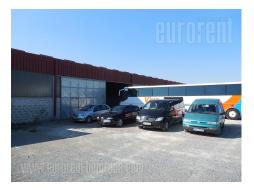

Excellent storage premise next to Surcin road. Ceiling height is 4.5 m. There are two offices. Around building is one hectare fenced plot with possibility for connection with another plot of one hectare too.