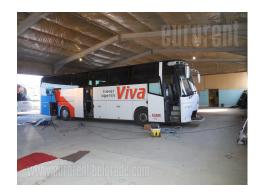

Excellent storage premise next to Surcin road. Ceiling height is 4.5 m. There are two offices. Around building is one hectare fenced plot with possibility for connection with another plot of one hectare too.