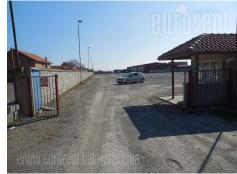

Excellent storage premise next to Surcin road. Ceiling height is 4.5 m. There are two offices. Around building is one hectare fenced plot with possibility for connection with another plot of one hectare too.