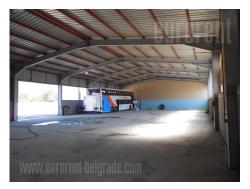

Excellent storage premise next to Surcin road. Ceiling height is 4.5 m. There are two offices. Around building is one hectare fenced plot with possibility for connection with another plot of one hectare too.