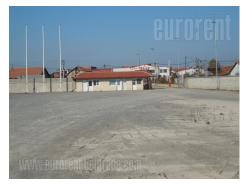

Excellent storage premise next to Surcin road. Ceiling height is 4.5 m. There are two offices. Around building is one hectare fenced plot with possibility for connection with another plot of one hectare too.