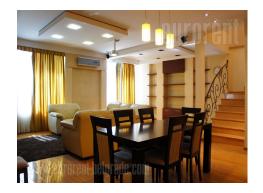

A luxurious duplex apartment on very attractive location in New Belgrade. Residential part of YUBC, immediate vicinity of a river bank. The apartment has spacious open living room with dining area and modern equipped kitchen, four comfort bedrooms and three luxurious bathrooms on the upper level. One bathroom is with two washbasins, hot tub and a shower, and two other are with shower tubs. High quality modern form furniture. Excellent Greek wall colors, modern plastic work on the ceiling and modern lighting make this apartment exceptional. The living room has a leather three-piece suite and a projector to play movies on the screen. There is a separate work desk with associated library. A separate room for washing and drying. The building has security service 24 h and garage in the basement with a link to the residential part.