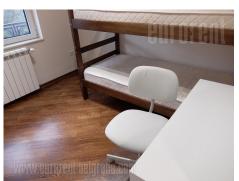

Newer annex onto older building, placed on a peaceful location, within residential zone of Dedinje. Street goes directly to a busy square, and closest supermarket is some 1,5 km away. Building has lift that stops on mid-floors. Apartment is placed on a third floor and has view on greenery of Royal palace complex. It consists out of central hallway, two smaller bedrooms, bathroom with jacuzzi bathtub, restroom, separated kitchen and living room with dining area. Quality interior is completed with pvc carpentry. Apartment is equipped with new furniture of modern lines, darker tones nicely combined with yellow walls. Bright and comfortable,