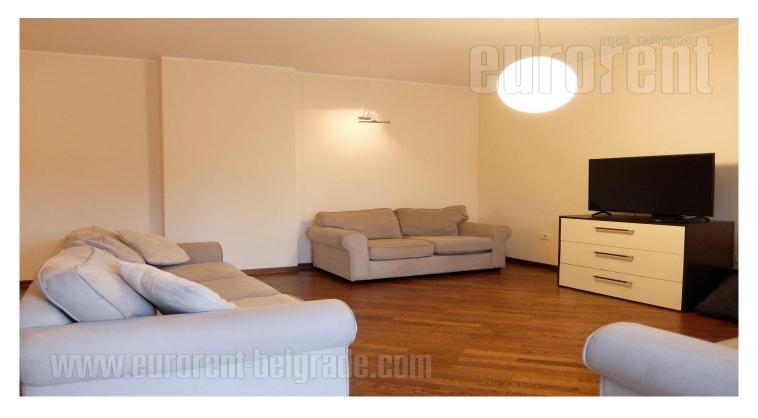

Newer annex onto older building, placed on a peaceful location, within residential zone of Dedinje. Street goes directly to a busy square, and closest supermarket is some 1,5 km away. Building has lift that stops on mid-floors. Apartment is placed on a third floor and has view on greenery of Royal palace complex. It consists out of central hallway, two smaller bedrooms, bathroom with jacuzzi bathtub, restroom, separated kitchen and living room with dining area. Quality interior is completed with pvc carpentry. Apartment is equipped with new furniture of modern lines, darker tones nicely combined with yellow walls. Bright and comfortable,