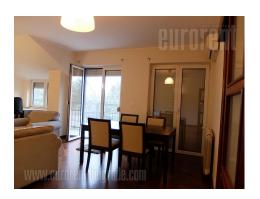

Newer annex onto older building, placed on a peaceful location, within residential zone of Dedinje. Street goes directly to a busy square, and closest supermarket is some 1,5 km away. Building has lift that stops on mid-floors. Apartment is placed on a third floor and has view on greenery of Royal palace complex. It consists out of central hallway, two smaller bedrooms, bathroom with jacuzzi bathtub, restroom, separated kitchen and living room with dining area. Quality interior is completed with pvc carpentry. Apartment is equipped with new furniture of modern lines, darker tones nicely combined with yellow walls. Bright and comfortable,