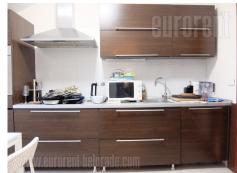

Newer annex onto older building, placed on a peaceful location, within residential zone of Dedinje. Street goes directly to a busy square, and closest supermarket is some 1,5 km away. Building has lift that stops on mid-floors. Apartment is placed on a third floor and has view on greenery of Royal palace complex. It consists out of central hallway, two smaller bedrooms, bathroom with jacuzzi bathtub, restroom, separated kitchen and living room with dining area. Quality interior is completed with pvc carpentry. Apartment is equipped with new furniture of modern lines, darker tones nicely combined with yellow walls. Bright and comfortable,