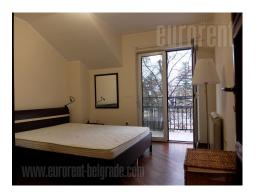

Newer annex onto older building, placed on a peaceful location, within residential zone of Dedinje. Street goes directly to a busy square, and closest supermarket is some 1,5 km away. Building has lift that stops on mid-floors. Apartment is placed on a third floor and has view on greenery of Royal palace complex. It consists out of central hallway, two smaller bedrooms, bathroom with jacuzzi bathtub, restroom, separated kitchen and living room with dining area. Quality interior is completed with pvc carpentry. Apartment is equipped with new furniture of modern lines, darker tones nicely combined with yellow walls. Bright and comfortable,