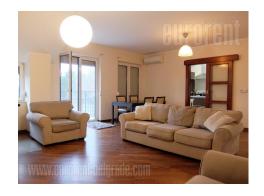

Newer annex onto older building, placed on a peaceful location, within residential zone of Dedinje. Street goes directly to a busy square, and closest supermarket is some 1,5 km away. Building has lift that stops on mid-floors. Apartment is placed on a third floor and has view on greenery of Royal palace complex. It consists out of central hallway, two smaller bedrooms, bathroom with jacuzzi bathtub, restroom, separated kitchen and living room with dining area. Quality interior is completed with pvc carpentry. Apartment is equipped with new furniture of modern lines, darker tones nicely combined with yellow walls. Bright and comfortable,