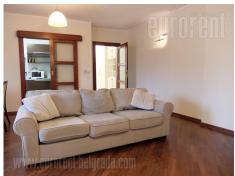

Newer annex onto older building, placed on a peaceful location, within residential zone of Dedinje. Street goes directly to a busy square, and closest supermarket is some 1,5 km away. Building has lift that stops on mid-floors. Apartment is placed on a third floor and has view on greenery of Royal palace complex. It consists out of central hallway, two smaller bedrooms, bathroom with jacuzzi bathtub, restroom, separated kitchen and living room with dining area. Quality interior is completed with pvc carpentry. Apartment is equipped with new furniture of modern lines, darker tones nicely combined with yellow walls. Bright and comfortable,