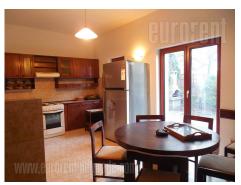

Nice, newer house is settled on top of Banovo brdo in quiet street, position between Kosutnjak forest and commercial zone of Pozeska street provides peaceful life and at the same time all of the necessities for everyday life. This location has good connection to New Belgrade across the Bridge on Ada, while city center could be reached by car in 15 minutes. Easy access to lbarska road, and numerous bus and tram lines are at disposal as well. The street is quiet and peaceful, residential type, and house is in line with the architecture of environment. This villa, surrounded by luscious courtyard, has five, very comfortable bedrooms. Ground floor has central hallway, which is link to all rooms and the largest one is living room (arround 50 m<sup>2</sup>), which has fireplace, and gives very warm, homey atmosphere. Ground floor consists of separate kitchen with small dining area, and access to backyard, bedroom, spacious bathroom with bathtub, toilet and a small pantry. Wooden stairs lead to the upper level where sleeping area is, which comprises of three large bedrooms, one small room wardrobe room and bathroom with shower cabin. On the basement level is garage for one vehicle, and there are two additional parking spots in front of garage. On this level are boiler room and toilet as well. House has great layout, interesting romantic appearance and as such it is suitable both for living or business activities.