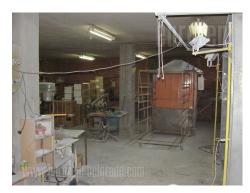

Good premises in industrial part of Zeleznik. Warehouse (800 m<sup>2</sup>) has two parts. Solid construction with concrete floor, paved access for trucks, ceiling height is 3.5-4 m. Office space is on two levels with four separated rooms, four rest rooms and kitchenette and one large without partition. Warehouse is suitable for storage and production.