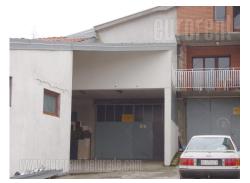

Good premises in industrial part of Zeleznik. Warehouse (800 m<sup>2</sup>) has two parts. Solid construction with concrete floor, paved access for trucks, ceiling height is 3.5-4 m. Office space is on two levels with four separated rooms, four rest rooms and kitchenette and one large without partition. Warehouse is suitable for storage and production.