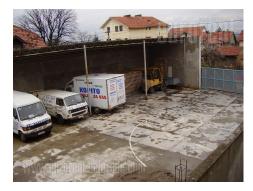

Good premises in industrial part of Zeleznik. Warehouse (800 m<sup>2</sup>) has two parts. Solid construction with concrete floor, paved access for trucks, ceiling height is 3.5-4 m. Office space is on two levels with four separated rooms, four rest rooms and kitchenette and one large without partition. Warehouse is suitable for storage and production.