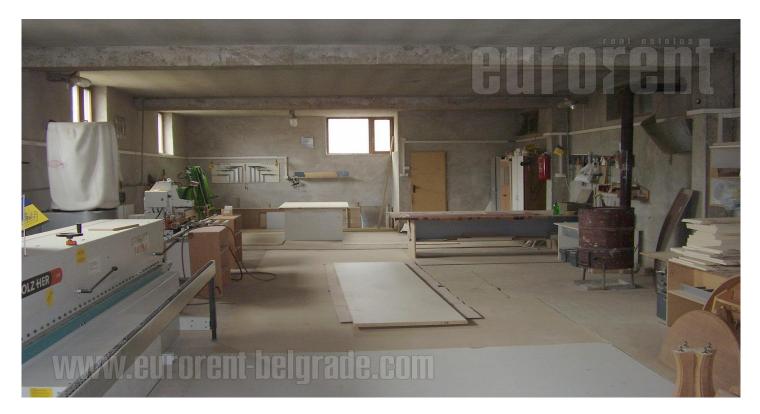

Good premises in industrial part of Zeleznik. Warehouse (800 m<sup>2</sup>) has two parts. Solid construction with concrete floor, paved access for trucks, ceiling height is 3.5-4 m. Office space is on two levels with four separated rooms, four rest rooms and kitchenette and one large without partition. Warehouse is suitable for storage and production.