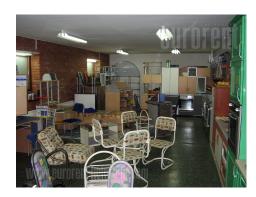

Good premises in industrial part of Zeleznik. Warehouse (800 m<sup>2</sup>) has two parts. Solid construction with concrete floor, paved access for trucks, ceiling height is 3.5-4 m. Office space is on two levels with four separated rooms, four rest rooms and kitchenette and one large without partition. Warehouse is suitable for storage and production.