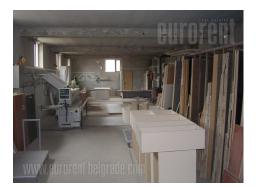

Good premises in industrial part of Zeleznik. Warehouse (800 m<sup>2</sup>) has two parts. Solid construction with concrete floor, paved access for trucks, ceiling height is 3.5-4 m. Office space is on two levels with four separated rooms, four rest rooms and kitchenette and one large without partition. Warehouse is suitable for storage and production.