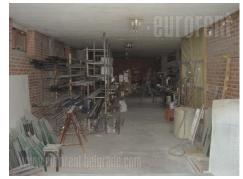

Good premises in industrial part of Zeleznik. Warehouse (800 m<sup>2</sup>) has two parts. Solid construction with concrete floor, paved access for trucks, ceiling height is 3.5-4 m. Office space is on two levels with four separated rooms, four rest rooms and kitchenette and one large without partition. Warehouse is suitable for storage and production.