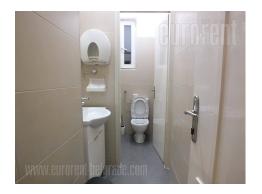

Business premises situated on the second floor of a building placed in a very busy street in the city center, close to the main bus station. Nearby there is a park and river. Business city zone. An old, well maintained office building with video surveillance and doorman service. Functional layout, with central hallway leading into the offices. It consists of eleven offices, where large number of employees can be accommodated. There is a kitchen with a dining room at disposal, as well as two toilets with separate men and women's cabins. Offices are fully air-conditioned, while there is also an optical internet. Suitable for various business