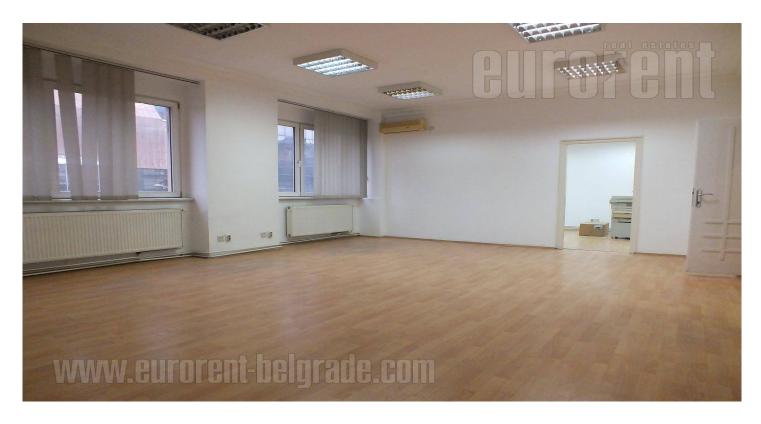

Business premises situated on the second floor of a building placed in a very busy street in the city center, close to the main bus station. Nearby there is a park and river. Business city zone. An old, well maintained office building with video surveillance and doorman service. Functional layout, with central hallway leading into the offices. It consists of eleven offices, where large number of employees can be accommodated. There is a kitchen with a dining room at disposal, as well as two toilets with separate men and women's cabins. Offices are fully air-conditioned, while there is also an optical internet. Suitable for various business