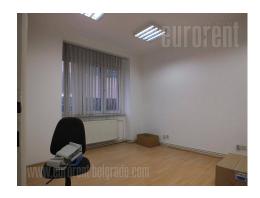

Business premises situated on the second floor of a building placed in a very busy street in the city center, close to the main bus station. Nearby there is a park and river. Business city zone. An old, well maintained office building with video surveillance and doorman service. Functional layout, with central hallway leading into the offices. It consists of eleven offices, where large number of employees can be accommodated. There is a kitchen with a dining room at disposal, as well as two toilets with separate men and women's cabins. Offices are fully air-conditioned, while there is also an optical internet. Suitable for various business