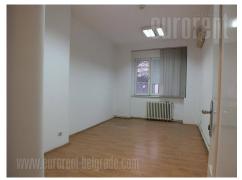

Business premises situated on the second floor of a building placed in a very busy street in the city center, close to the main bus station. Nearby there is a park and river. Business city zone. An old, well maintained office building with video surveillance and doorman service. Functional layout, with central hallway leading into the offices. It consists of eleven offices, where large number of employees can be accommodated. There is a kitchen with a dining room at disposal, as well as two toilets with separate men and women's cabins. Offices are fully air-conditioned, while there is also an optical internet. Suitable for various business