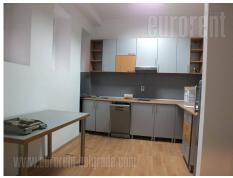

Business premises situated on the second floor of a building placed in a very busy street in the city center, close to the main bus station. Nearby there is a park and river. Business city zone. An old, well maintained office building with video surveillance and doorman service. Functional layout, with central hallway leading into the offices. It consists of eleven offices, where large number of employees can be accommodated. There is a kitchen with a dining room at disposal, as well as two toilets with separate men and women's cabins. Offices are fully air-conditioned, while there is also an optical internet. Suitable for various business