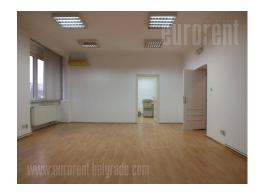

Business premises situated on the second floor of a building placed in a very busy street in the city center, close to the main bus station. Nearby there is a park and river. Business city zone. An old, well maintained office building with video surveillance and doorman service. Functional layout, with central hallway leading into the offices. It consists of eleven offices, where large number of employees can be accommodated. There is a kitchen with a dining room at disposal, as well as two toilets with separate men and women's cabins. Offices are fully air-conditioned, while there is also an optical internet. Suitable for various business