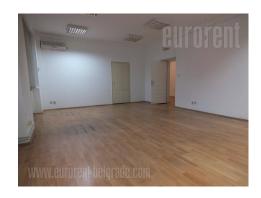

Business premises situated on the second floor of a building placed in a very busy street in the city center, close to the main bus station. Nearby there is a park and river. Business city zone. An old, well maintained office building with video surveillance and doorman service. Functional layout, with central hallway leading into the offices. It consists of eleven offices, where large number of employees can be accommodated. There is a kitchen with a dining room at disposal, as well as two toilets with separate men and women's cabins. Offices are fully air-conditioned, while there is also an optical internet. Suitable for various business