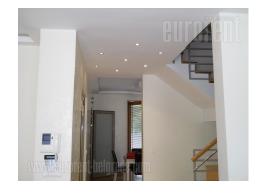

Tel: +381 11 329 3161

Mob: +381 60 329 3161

House is situated in the new settlement close to the Mackov kamen. Location is very quiet, with plenty of the green areas and nearby are international schools and kindergartens. Living room with fireplace is on the ground level and has the exit to the spacious terrace. The dining room is separeted and has the terrace of its own with little grill, and exit to the garden. Kitchen is completely equipped and isolated from the other rooms. Guest toilet and "walk in" closet are on the ground level as well. On the first floor are three bedrooms, and one of them is master bedroom with wardrobe, and the other two share the same bathroom. The attic is designed as an apartment with one large room, one bedroom and bathroom with exit to the terrace overlooking the beautiful green garden. In the basement is garage, laundry room and bathroom. At this level is one large room with fireplace which can be used as a living room, and next to it is vine cellar with exit to the garden. House has excellent layout, it is very bright, surrounded by garden. It is suitable for cosy life and for business activities as well.