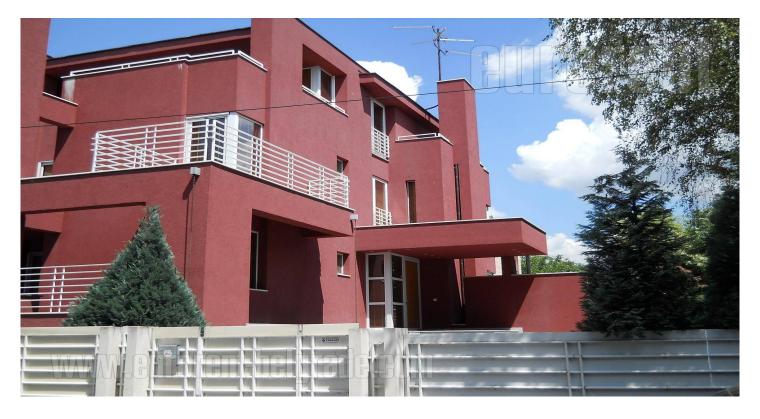

## #15127, Rent - House, Belgrade, DEDINJE

| TYPE OF OBJECT <b>DETACHED HOUSE</b> |                |                 | SURFACE AREA 390 m <sup>2</sup> |   |   | THE PRICE €4,500 |     |          | UTILIZATION  CHECK AVAILABILITY |          |
|--------------------------------------|----------------|-----------------|---------------------------------|---|---|------------------|-----|----------|---------------------------------|----------|
| LOT (AR)                             |                |                 | BEDROOMS 4                      |   |   | DAILY ROOMS      |     |          | LEVELS 4                        |          |
| SEMIFUR                              | °∰'<br>INDEPEN | -<br>sss<br>YES | 5                               | 1 | 4 | 1                | YES | ſû<br>NO | 1                               | (P)<br>1 |

Tel: +381 11 329 3161

Mob: +381 60 329 3161

House is situated in the new settlement close to the Mackov kamen. Location is very quiet, with plenty of the green areas and nearby are international schools and kindergartens. Living room with fireplace is on the ground level and has the exit to the spacious terrace. The dining room is separeted and has the terrace of its own with little grill, and exit to the garden. Kitchen is completely equipped and isolated from the other rooms. Guest toilet and "walk in" closet are on the ground level as well. On the first floor are three bedrooms, and one of them is master bedroom with wardrobe, and the other two share the same bathroom. The attic is designed as an apartment with one large room, one bedroom and bathroom with exit to the terrace overlooking the beautiful green garden. In the basement is garage, laundry room and bathroom. At this level is one large room with fireplace which can be used as a living room, and next to it is vine cellar with exit to the garden. House has excellent layout, it is very bright, surrounded by garden. It is suitable for cosy life and for business activities as well.