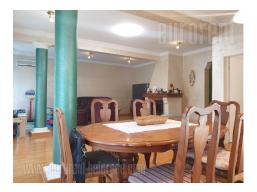

Great apartment in a small building in Vozdovac with nicely done facade. Quiet street, parallel to the Boulevard, near Marakana and Autokomanda. In the neighborhood are predominantly family homes. The building is three-storey and has three units. The ground floor is a garage with direct access from the street. The apartment is located on the second floor of the building and three-oriented. There are three balconies. Sleeping area faces the courtyard. Anteroom is located in the central part of the apartment and is very spacious, with a granite floor in the green. The living room is on the whole with dining room and covers an area of 40 m<sup>2</sup>. It is very comfortable, with a fireplace and buttresses and access to a small, arched balcony to the street. The kitchen is separate, fully equipped with cabinets and appliances. From the anteroom you enter the corridor leading to 4 bedrooms and a bathroom with tub. Master bedroom is equipped with a private bathroom. The other three bedrooms are smaller in size, with closets. They share one bathroom with a shower. The apartment is without furniture, only the kitchen is equipped. The walls are painted white coffee color with petroleum green accents. Comfortable space, with inverter air conditioning in every room and central heating that uses oil. Suitable for family life or business activity. One parking space is at disposal in front of the building.