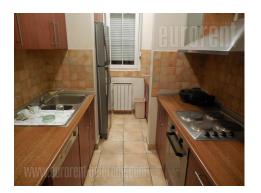

Great apartment in a small building in Vozdovac with nicely done facade. Quiet street, parallel to the Boulevard, near Marakana and Autokomanda. In the neighborhood are predominantly family homes. The building is three-storey and has three units. The ground floor is a garage with direct access from the street. The apartment is located on the second floor of the building and three-oriented. There are three balconies. Sleeping area faces the courtyard. Anteroom is located in the central part of the apartment and is very spacious, with a granite floor in the green. The living room is on the whole with dining room and covers an area of 40 m<sup>2</sup>. It is very comfortable, with a fireplace and buttresses and access to a small, arched balcony to the street. The kitchen is separate, fully equipped with cabinets and appliances. From the anteroom you enter the corridor leading to 4 bedrooms and a bathroom with tub. Master bedroom is equipped with a private bathroom. The other three bedrooms are smaller in size, with closets. They share one bathroom with a shower. The apartment is without furniture, only the kitchen is equipped. The walls are painted white coffee color with petroleum green accents. Comfortable space, with inverter air conditioning in every room and central heating that uses oil. Suitable for family life or business activity. One parking space is at disposal in front of the building.