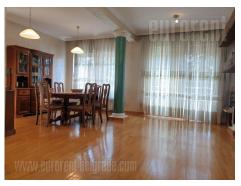

Great apartment in a small building in Vozdovac with nicely done facade. Quiet street, parallel to the Boulevard, near Marakana and Autokomanda. In the neighborhood are predominantly family homes. The building is three-storey and has three units. The ground floor is a garage with direct access from the street. The apartment is located on the second floor of the building and three-oriented. There are three balconies. Sleeping area faces the courtyard. Anteroom is located in the central part of the apartment and is very spacious, with a granite floor in the green. The living room is on the whole with dining room and covers an area of 40 m<sup>2</sup>. It is very comfortable, with a fireplace and buttresses and access to a small, arched balcony to the street. The kitchen is separate, fully equipped with cabinets and appliances. From the anteroom you enter the corridor leading to 4 bedrooms and a bathroom with tub. Master bedroom is equipped with a private bathroom. The other three bedrooms are smaller in size, with closets. They share one bathroom with a shower. The apartment is without furniture, only the kitchen is equipped. The walls are painted white coffee color with petroleum green accents. Comfortable space, with inverter air conditioning in every room and central heating that uses oil. Suitable for family life or business activity. One parking space is at disposal in front of the building.