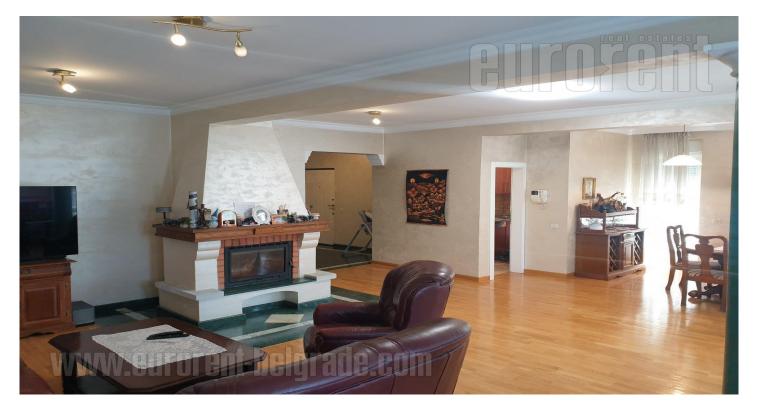

Great apartment in a small building in Vozdovac with nicely done facade. Quiet street, parallel to the Boulevard, near Marakana and Autokomanda. In the neighborhood are predominantly family homes. The building is three-storey and has three units. The ground floor is a garage with direct access from the street. The apartment is located on the second floor of the building and three-oriented. There are three balconies. Sleeping area faces the courtyard. Anteroom is located in the central part of the apartment and is very spacious, with a granite floor in the green. The living room is on the whole with dining room and covers an area of 40 m<sup>2</sup>. It is very comfortable, with a fireplace and buttresses and access to a small, arched balcony to the street. The kitchen is separate, fully equipped with cabinets and appliances. From the anteroom you enter the corridor leading to 4 bedrooms and a bathroom with tub. Master bedroom is equipped with a private bathroom. The other three bedrooms are smaller in size, with closets. They share one bathroom with a shower. The apartment is without furniture, only the kitchen is equipped. The walls are painted white coffee color with petroleum green accents. Comfortable space, with inverter air conditioning in every room and central heating that uses oil. Suitable for family life or business activity. One parking space is at disposal in front of the building.