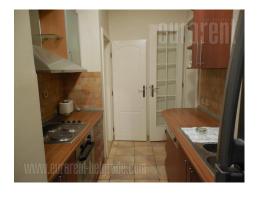

Great apartment in a small building in Vozdovac with nicely done facade. Quiet street, parallel to the Boulevard, near Marakana and Autokomanda. In the neighborhood are predominantly family homes. The building is three-storey and has three units. The ground floor is a garage with direct access from the street. The apartment is located on the second floor of the building and three-oriented. There are three balconies. Sleeping area faces the courtyard. Anteroom is located in the central part of the apartment and is very spacious, with a granite floor in the green. The living room is on the whole with dining room and covers an area of 40 m<sup>2</sup>. It is very comfortable, with a fireplace and buttresses and access to a small, arched balcony to the street. The kitchen is separate, fully equipped with cabinets and appliances. From the anteroom you enter the corridor leading to 4 bedrooms and a bathroom with tub. Master bedroom is equipped with a private bathroom. The other three bedrooms are smaller in size, with closets. They share one bathroom with a shower. The apartment is without furniture, only the kitchen is equipped. The walls are painted white coffee color with petroleum green accents. Comfortable space, with inverter air conditioning in every room and central heating that uses oil. Suitable for family life or business activity. One parking space is at disposal in front of the building.