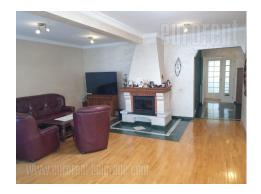

Great apartment in a small building in Vozdovac with nicely done facade. Quiet street, parallel to the Boulevard, near Marakana and Autokomanda. In the neighborhood are predominantly family homes. The building is three-storey and has three units. The ground floor is a garage with direct access from the street. The apartment is located on the second floor of the building and three-oriented. There are three balconies. Sleeping area faces the courtyard. Anteroom is located in the central part of the apartment and is very spacious, with a granite floor in the green. The living room is on the whole with dining room and covers an area of 40 m<sup>2</sup>. It is very comfortable, with a fireplace and buttresses and access to a small, arched balcony to the street. The kitchen is separate, fully equipped with cabinets and appliances. From the anteroom you enter the corridor leading to 4 bedrooms and a bathroom with tub. Master bedroom is equipped with a private bathroom. The other three bedrooms are smaller in size, with closets. They share one bathroom with a shower. The apartment is without furniture, only the kitchen is equipped. The walls are painted white coffee color with petroleum green accents. Comfortable space, with inverter air conditioning in every room and central heating that uses oil. Suitable for family life or business activity. One parking space is at disposal in front of the building.