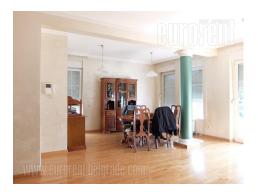

Great apartment in a small building in Vozdovac with nicely done facade. Quiet street, parallel to the Boulevard, near Marakana and Autokomanda. In the neighborhood are predominantly family homes. The building is three-storey and has three units. The ground floor is a garage with direct access from the street. The apartment is located on the second floor of the building and three-oriented. There are three balconies. Sleeping area faces the courtyard. Anteroom is located in the central part of the apartment and is very spacious, with a granite floor in the green. The living room is on the whole with dining room and covers an area of 40 m<sup>2</sup>. It is very comfortable, with a fireplace and buttresses and access to a small, arched balcony to the street. The kitchen is separate, fully equipped with cabinets and appliances. From the anteroom you enter the corridor leading to 4 bedrooms and a bathroom with tub. Master bedroom is equipped with a private bathroom. The other three bedrooms are smaller in size, with closets. They share one bathroom with a shower. The apartment is without furniture, only the kitchen is equipped. The walls are painted white coffee color with petroleum green accents. Comfortable space, with inverter air conditioning in every room and central heating that uses oil. Suitable for family life or business activity. One parking space is at disposal in front of the building.