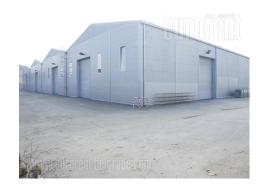

## #14499, Rent - Warehouse, Belgrade, ZEMUN NOVI GRAD

| TYPE OF OBJECT  COMMERCIAL |                 |  | SURFACE <i>A</i> |   | m² + 540 | THE PRICE |     |           | UTILIZATION  CHECK AVAILABILITY |            |  |
|----------------------------|-----------------|--|------------------|---|----------|-----------|-----|-----------|---------------------------------|------------|--|
| PLAC (AR)<br>173           |                 |  | LEVELS 1         |   |          | OFFICE 20 |     |           | OFFICE AREA                     |            |  |
| UNFURNI                    | 1 1 1 1 INDEPEN |  |                  | 1 | 0        | 5         | YES | ſ₫<br>YES | NO NO                           | (P)<br>100 |  |

Warehouse space of 4.000 m<sup>2</sup>, divided into four entireties each one of 1.000 m<sup>2</sup>. Near is office space of 650 m<sup>2</sup>. There is a possibility of adapting the space as required and for more telephone lines. Renovated, has installations for LAN 100 mb/s, air conditioner, safety door and physical security. Forklift and labor services while loading or unloading goods - for palette merchandise 4,62 E/t, and for non palette 6,16 E/t.