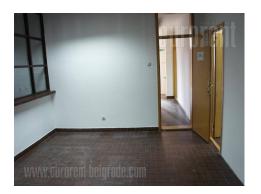

## #14499, Rent - Warehouse, Belgrade, ZEMUN NOVI GRAD

| TYPE OF OBJECT  COMMERCIAL |                 |  | SURFACE <i>A</i> |   | m² + 540 | THE PRICE |     |           | UTILIZATION  CHECK AVAILABILITY |            |  |
|----------------------------|-----------------|--|------------------|---|----------|-----------|-----|-----------|---------------------------------|------------|--|
| PLAC (AR)<br>173           |                 |  | LEVELS 1         |   |          | OFFICE 20 |     |           | OFFICE AREA                     |            |  |
| UNFURNI                    | 1 1 1 1 INDEPEN |  |                  | 1 | 0        | 5         | YES | ſ₫<br>YES | NO NO                           | (P)<br>100 |  |

Warehouse space of 4.000 m<sup>2</sup>, divided into four entireties each one of 1.000 m<sup>2</sup>. Near is office space of 650 m<sup>2</sup>. There is a possibility of adapting the space as required and for more telephone lines. Renovated, has installations for LAN 100 mb/s, air conditioner, safety door and physical security. Forklift and labor services while loading or unloading goods - for palette merchandise 4,62 E/t, and for non palette 6,16 E/t.