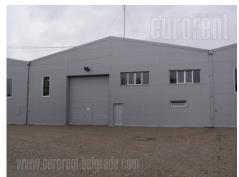

Warehouse space of 4.000 m<sup>2</sup>, divided into four entireties each one of 1.000 m<sup>2</sup>. Near is office space of 650 m<sup>2</sup>. There is a possibility of adapting the space as required and for more telephone lines. Renovated, has installations for LAN 100 mb/s, air conditioner, safety door and physical security. Forklift and labor services while loading or unloading goods - for palette merchandise 4,62 E/t, and for non palette 6,16 E/t.