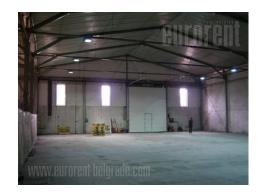

Warehouse space of 4.000 m<sup>2</sup>, divided into four entireties each one of 1.000 m<sup>2</sup>. Near is office space of 650 m<sup>2</sup>. There is a possibility of adapting the space as required and for more telephone lines. Renovated, has installations for LAN 100 mb/s, air conditioner, safety door and physical security. Forklift and labor services while loading or unloading goods - for palette merchandise 4,62 E/t, and for non palette 6,16 E/t.