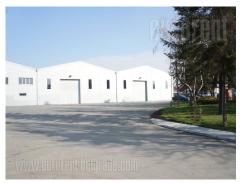

## #14499, Rent - Warehouse, Belgrade, ZEMUN NOVI GRAD

| TYPE OF OBJECT  COMMERCIAL |                 |  | SURFACE <i>A</i> |   | m² + 540 | THE PRICE |     |           | UTILIZATION  CHECK AVAILABILITY |            |  |
|----------------------------|-----------------|--|------------------|---|----------|-----------|-----|-----------|---------------------------------|------------|--|
| PLAC (AR)<br>173           |                 |  | LEVELS 1         |   |          | OFFICE 20 |     |           | OFFICE AREA                     |            |  |
| UNFURNI                    | 1 1 1 1 INDEPEN |  |                  | 1 | 0        | 5         | YES | ſ₫<br>YES | NO NO                           | (P)<br>100 |  |

Warehouse space of 4.000 m<sup>2</sup>, divided into four entireties each one of 1.000 m<sup>2</sup>. Near is office space of 650 m<sup>2</sup>. There is a possibility of adapting the space as required and for more telephone lines. Renovated, has installations for LAN 100 mb/s, air conditioner, safety door and physical security. Forklift and labor services while loading or unloading goods - for palette merchandise 4,62 E/t, and for non palette 6,16 E/t.