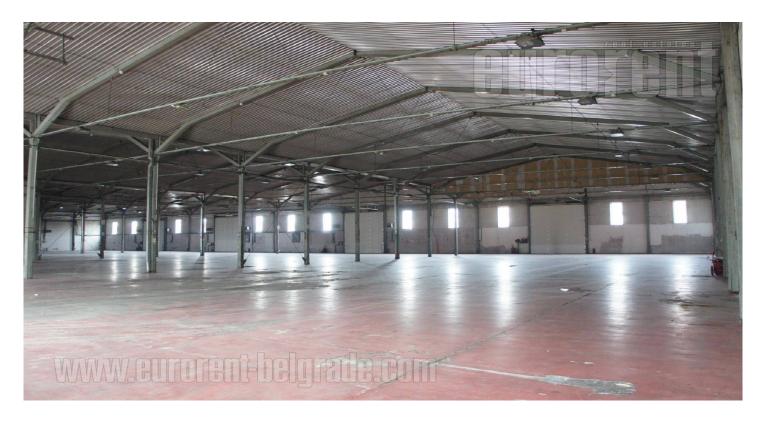

Warehouse space of 4.000 m<sup>2</sup>, divided into four entireties each one of 1.000 m<sup>2</sup>. Near is office space of 650 m<sup>2</sup>. There is a possibility of adapting the space as required and for more telephone lines. Renovated, has installations for LAN 100 mb/s, air conditioner, safety door and physical security. Forklift and labor services while loading or unloading goods - for palette merchandise 4,62 E/t, and for non palette 6,16 E/t.