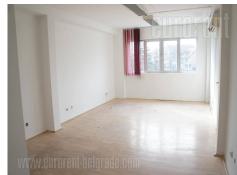

## #14499, Rent - Warehouse, Belgrade, ZEMUN NOVI GRAD

| TYPE OF OBJECT  COMMERCIAL |                 |  | SURFACE <i>A</i> |   | m² + 540 | THE PRICE |     |           | UTILIZATION  CHECK AVAILABILITY |            |  |
|----------------------------|-----------------|--|------------------|---|----------|-----------|-----|-----------|---------------------------------|------------|--|
| PLAC (AR)<br>173           |                 |  | LEVELS 1         |   |          | OFFICE 20 |     |           | OFFICE AREA                     |            |  |
| UNFURNI                    | 1 1 1 1 INDEPEN |  |                  | 1 | 0        | 5         | YES | ſ₫<br>YES | NO NO                           | (P)<br>100 |  |

Warehouse space of 4.000 m<sup>2</sup>, divided into four entireties each one of 1.000 m<sup>2</sup>. Near is office space of 650 m<sup>2</sup>. There is a possibility of adapting the space as required and for more telephone lines. Renovated, has installations for LAN 100 mb/s, air conditioner, safety door and physical security. Forklift and labor services while loading or unloading goods - for palette merchandise 4,62 E/t, and for non palette 6,16 E/t.