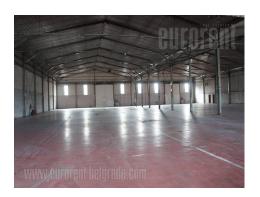

Warehouse space of 4.000 m<sup>2</sup>, divided into four entireties each one of 1.000 m<sup>2</sup>. Near is office space of 650 m<sup>2</sup>. There is a possibility of adapting the space as required and for more telephone lines. Renovated, has installations for LAN 100 mb/s, air conditioner, safety door and physical security. Forklift and labor services while loading or unloading goods - for palette merchandise 4,62 E/t, and for non palette 6,16 E/t.