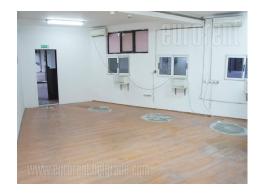

## #14499, Rent - Warehouse, Belgrade, ZEMUN NOVI GRAD

| TYPE OF OBJECT  COMMERCIAL |                 |  | SURFACE <i>A</i> |   | m² + 540 | THE PRICE |     |           | UTILIZATION  CHECK AVAILABILITY |            |  |
|----------------------------|-----------------|--|------------------|---|----------|-----------|-----|-----------|---------------------------------|------------|--|
| PLAC (AR)<br>173           |                 |  | LEVELS 1         |   |          | OFFICE 20 |     |           | OFFICE AREA                     |            |  |
| UNFURNI                    | 1 1 1 1 INDEPEN |  |                  | 1 | 0        | 5         | YES | ſ₫<br>YES | NO NO                           | (P)<br>100 |  |

Warehouse space of 4.000 m<sup>2</sup>, divided into four entireties each one of 1.000 m<sup>2</sup>. Near is office space of 650 m<sup>2</sup>. There is a possibility of adapting the space as required and for more telephone lines. Renovated, has installations for LAN 100 mb/s, air conditioner, safety door and physical security. Forklift and labor services while loading or unloading goods - for palette merchandise 4,62 E/t, and for non palette 6,16 E/t.