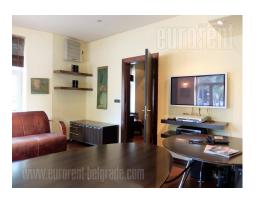

Office space located in a busy street in the city center. Well connected to the main city traffic lines, in near vicinity of a business and industrial zone Port of Belgrade, as well as the vicinity of the pedestrian zone, Kalemegdan park, numerous cafes and well known restaurants. Housed on the high ground floor of a building positioned at the corner of two streets. Spacious apartment, consists of an entrance hallway leading into one admittance office, further leading into a large office at the corner of the building. In this part of the apartment, there is also a kitchen with access to a bathroom equipped with a bathtub, as well as one more office. From the admittance office, there is one more hallway leading into the fourth, separate office with a toilet. Space is fully equipped with office furniture, it has an alarm system, video surveillance, halogen lighting and internet connection.