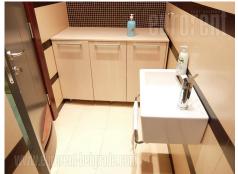

Office space located in a busy street in the city center. Well connected to the main city traffic lines, in near vicinity of a business and industrial zone Port of Belgrade, as well as the vicinity of the pedestrian zone, Kalemegdan park, numerous cafes and well known restaurants. Housed on the high ground floor of a building positioned at the corner of two streets. Spacious apartment, consists of an entrance hallway leading into one admittance office, further leading into a large office at the corner of the building. In this part of the apartment, there is also a kitchen with access to a bathroom equipped with a bathtub, as well as one more office. From the admittance office, there is one more hallway leading into the fourth, separate office with a toilet. Space is fully equipped with office furniture, it has an alarm system, video surveillance, halogen lighting and internet connection.