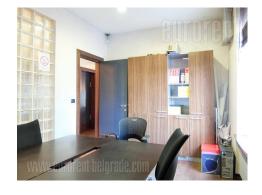

Office space located in a busy street in the city center. Well connected to the main city traffic lines, in near vicinity of a business and industrial zone Port of Belgrade, as well as the vicinity of the pedestrian zone, Kalemegdan park, numerous cafes and well known restaurants. Housed on the high ground floor of a building positioned at the corner of two streets. Spacious apartment, consists of an entrance hallway leading into one admittance office, further leading into a large office at the corner of the building. In this part of the apartment, there is also a kitchen with access to a bathroom equipped with a bathtub, as well as one more office. From the admittance office, there is one more hallway leading into the fourth, separate office with a toilet. Space is fully equipped with office furniture, it has an alarm system, video surveillance, halogen lighting and internet connection.