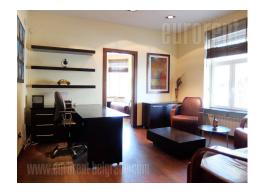

Office space located in a busy street in the city center. Well connected to the main city traffic lines, in near vicinity of a business and industrial zone Port of Belgrade, as well as the vicinity of the pedestrian zone, Kalemegdan park, numerous cafes and well known restaurants. Housed on the high ground floor of a building positioned at the corner of two streets. Spacious apartment, consists of an entrance hallway leading into one admittance office, further leading into a large office at the corner of the building. In this part of the apartment, there is also a kitchen with access to a bathroom equipped with a bathtub, as well as one more office. From the admittance office, there is one more hallway leading into the fourth, separate office with a toilet. Space is fully equipped with office furniture, it has an alarm system, video surveillance, halogen lighting and internet connection.