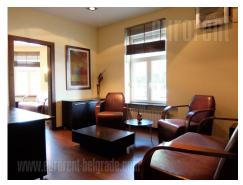

Office space located in a busy street in the city center. Well connected to the main city traffic lines, in near vicinity of a business and industrial zone Port of Belgrade, as well as the vicinity of the pedestrian zone, Kalemegdan park, numerous cafes and well known restaurants. Housed on the high ground floor of a building positioned at the corner of two streets. Spacious apartment, consists of an entrance hallway leading into one admittance office, further leading into a large office at the corner of the building. In this part of the apartment, there is also a kitchen with access to a bathroom equipped with a bathtub, as well as one more office. From the admittance office, there is one more hallway leading into the fourth, separate office with a toilet. Space is fully equipped with office furniture, it has an alarm system, video surveillance, halogen lighting and internet connection.