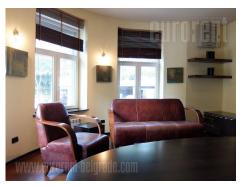

Office space located in a busy street in the city center. Well connected to the main city traffic lines, in near vicinity of a business and industrial zone Port of Belgrade, as well as the vicinity of the pedestrian zone, Kalemegdan park, numerous cafes and well known restaurants. Housed on the high ground floor of a building positioned at the corner of two streets. Spacious apartment, consists of an entrance hallway leading into one admittance office, further leading into a large office at the corner of the building. In this part of the apartment, there is also a kitchen with access to a bathroom equipped with a bathtub, as well as one more office. From the admittance office, there is one more hallway leading into the fourth, separate office with a toilet. Space is fully equipped with office furniture, it has an alarm system, video surveillance, halogen lighting and internet connection.