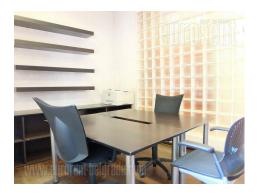

Office space located in a busy street in the city center. Well connected to the main city traffic lines, in near vicinity of a business and industrial zone Port of Belgrade, as well as the vicinity of the pedestrian zone, Kalemegdan park, numerous cafes and well known restaurants. Housed on the high ground floor of a building positioned at the corner of two streets. Spacious apartment, consists of an entrance hallway leading into one admittance office, further leading into a large office at the corner of the building. In this part of the apartment, there is also a kitchen with access to a bathroom equipped with a bathtub, as well as one more office. From the admittance office, there is one more hallway leading into the fourth, separate office with a toilet. Space is fully equipped with office furniture, it has an alarm system, video surveillance, halogen lighting and internet connection.