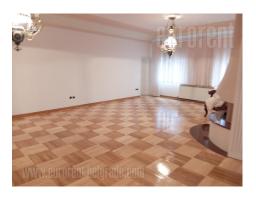

House with own arranged yard, parking place and garage on ground floor. Three detached levels, connected with porch and staircase. Ground floor has one two-bedroom apartment and one studio with entrance directly from porch. First floor is one two-bedroom apartment and loft is open space with fireplace, bathroom with jacuzzi tub, one room and kitchen. House is empty, air conditioned. Has oak parquet floors, plaster works.