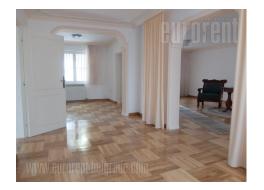

House with own arranged yard, parking place and garage on ground floor. Three detached levels, connected with porch and staircase. Ground floor has one two-bedroom apartment and one studio with entrance directly from porch. First floor is one two-bedroom apartment and loft is open space with fireplace, bathroom with jacuzzi tub, one room and kitchen. House is empty, air conditioned. Has oak parquet floors, plaster works.