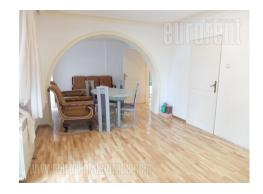

House with own arranged yard, parking place and garage on ground floor. Three detached levels, connected with porch and staircase. Ground floor has one two-bedroom apartment and one studio with entrance directly from porch. First floor is one two-bedroom apartment and loft is open space with fireplace, bathroom with jacuzzi tub, one room and kitchen. House is empty, air conditioned. Has oak parquet floors, plaster works.