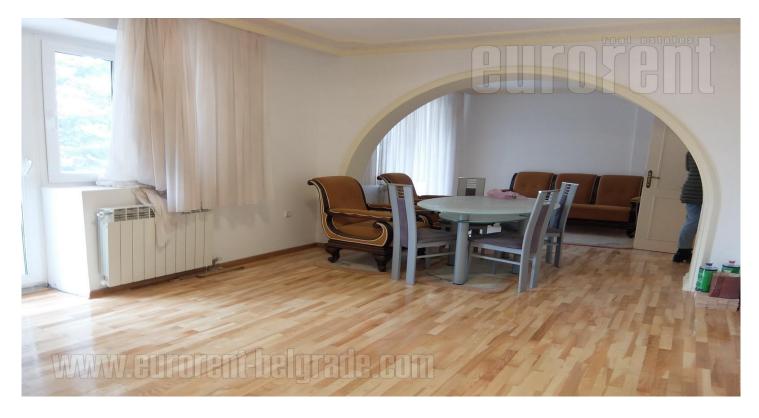

House with own arranged yard, parking place and garage on ground floor. Three detached levels, connected with porch and staircase. Ground floor has one two-bedroom apartment and one studio with entrance directly from porch. First floor is one two-bedroom apartment and loft is open space with fireplace, bathroom with jacuzzi tub, one room and kitchen. House is empty, air conditioned. Has oak parquet floors, plaster works.