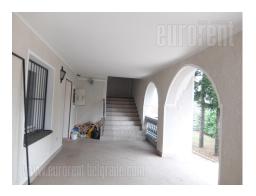

House with own arranged yard, parking place and garage on ground floor. Three detached levels, connected with porch and staircase. Ground floor has one two-bedroom apartment and one studio with entrance directly from porch. First floor is one two-bedroom apartment and loft is open space with fireplace, bathroom with jacuzzi tub, one room and kitchen. House is empty, air conditioned. Has oak parquet floors, plaster works.