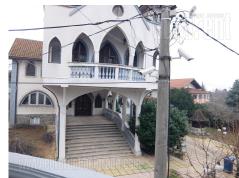

## #13976, Rent - House, Belgrade, BANJICA

| TYPE OF OBJECT <b>DETACHED HOUSE</b> |                |                 | SURFACE AREA 550 m <sup>2</sup> |   |   | THE PRICE €3,500 |     |      | UTILIZATION  CHECK AVAILABILITY |          |
|--------------------------------------|----------------|-----------------|---------------------------------|---|---|------------------|-----|------|---------------------------------|----------|
| LOT (AR)                             |                |                 | BEDROOMS 5                      |   |   | DAILY ROOMS      |     |      | PR+II                           |          |
| UNFURNI                              | ÛÛÛ<br>CITY CE | -<br>sss<br>YES | 3                               | 1 | 3 | 2                | YES | © NO | 1                               | (P)<br>1 |

House with own arranged yard, parking place and garage on ground floor. Three detached levels, connected with porch and staircase. Ground floor has one two-bedroom apartment and one studio with entrance directly from porch. First floor is one two-bedroom apartment and loft is open space with fireplace, bathroom with jacuzzi tub, one room and kitchen. House is empty, air conditioned. Has oak parquet floors, plaster works.