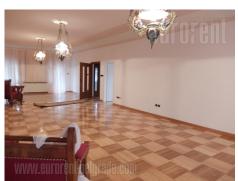

House with own arranged yard, parking place and garage on ground floor. Three detached levels, connected with porch and staircase. Ground floor has one two-bedroom apartment and one studio with entrance directly from porch. First floor is one two-bedroom apartment and loft is open space with fireplace, bathroom with jacuzzi tub, one room and kitchen. House is empty, air conditioned. Has oak parquet floors, plaster works.