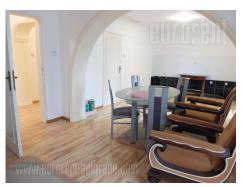

House with own arranged yard, parking place and garage on ground floor. Three detached levels, connected with porch and staircase. Ground floor has one two-bedroom apartment and one studio with entrance directly from porch. First floor is one two-bedroom apartment and loft is open space with fireplace, bathroom with jacuzzi tub, one room and kitchen. House is empty, air conditioned. Has oak parquet floors, plaster works.