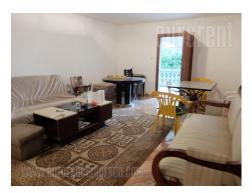

House with own arranged yard, parking place and garage on ground floor. Three detached levels, connected with porch and staircase. Ground floor has one two-bedroom apartment and one studio with entrance directly from porch. First floor is one two-bedroom apartment and loft is open space with fireplace, bathroom with jacuzzi tub, one room and kitchen. House is empty, air conditioned. Has oak parquet floors, plaster works.