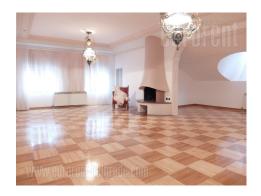

House with own arranged yard, parking place and garage on ground floor. Three detached levels, connected with porch and staircase. Ground floor has one two-bedroom apartment and one studio with entrance directly from porch. First floor is one two-bedroom apartment and loft is open space with fireplace, bathroom with jacuzzi tub, one room and kitchen. House is empty, air conditioned. Has oak parquet floors, plaster works.