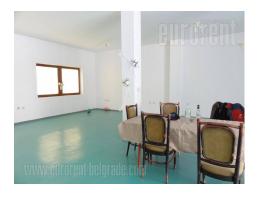

The building is located in Vojvode Stepe street in Kumodraž area, fifteen minutes drive from Autokomanda in a quiet settlement, on a plot of 1.100 m<sup>2</sup>. This spacious house covers five levels, with parking space in front of the building for several vehicles. On the ground floor of the house is business space that can be used for various purposes (warehouse, production or kindergarden). This building consists of two semi detached houses with separate entrances from the ground floor and separate staircase for both parts. The residential part in both parts of the building, spreads over three levels of a total of 18 rooms, the six anterooms and six bathrooms. In fact on every floor at disposal is one apartment with three bedrooms, anteroom and bathroom. All apartments have exit to a terrace of its own, while there are separate devices for measuring electricity consumption for each of them. Some of the apartments in the house are fully equipped with a combination of modern and classic furniture, kitchen with new classic cupboards, bathrooms with showers and shower cabins, and some of them are without furniture depending on the purpose. In the basement level there are several rooms, which are equipped with single beds designed for workers accommodation (season jobs or working in construction) and bathrooms. The building has insulation, internet connection and parking places. Suitable business activities.