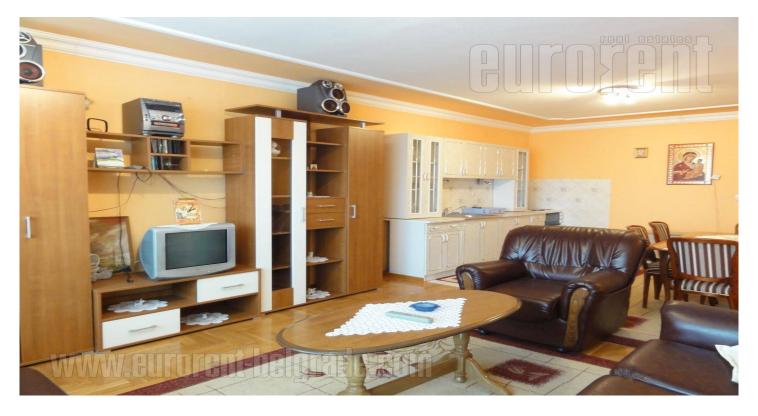

The building is located in Vojvode Stepe street in Kumodraž area, fifteen minutes drive from Autokomanda in a quiet settlement, on a plot of 1.100 m<sup>2</sup>. This spacious house covers five levels, with parking space in front of the building for several vehicles. On the ground floor of the house is business space that can be used for various purposes (warehouse, production or kindergarden). This building consists of two semi detached houses with separate entrances from the ground floor and separate staircase for both parts. The residential part in both parts of the building, spreads over three levels of a total of 18 rooms, the six anterooms and six bathrooms. In fact on every floor at disposal is one apartment with three bedrooms, anteroom and bathroom. All apartments have exit to a terrace of its own, while there are separate devices for measuring electricity consumption for each of them. Some of the apartments in the house are fully equipped with a combination of modern and classic furniture, kitchen with new classic cupboards, bathrooms with showers and shower cabins, and some of them are without furniture depending on the purpose. In the basement level there are several rooms, which are equipped with single beds designed for workers accommodation (season jobs or working in construction) and bathrooms. The building has insulation, internet connection and parking places. Suitable business activities.