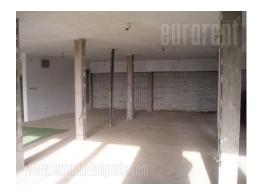

The building is located in Vojvode Stepe street in Kumodraž area, fifteen minutes drive from Autokomanda in a quiet settlement, on a plot of 1.100 m<sup>2</sup>. This spacious house covers five levels, with parking space in front of the building for several vehicles. On the ground floor of the house is business space that can be used for various purposes (warehouse, production or kindergarden). This building consists of two semi detached houses with separate entrances from the ground floor and separate staircase for both parts. The residential part in both parts of the building, spreads over three levels of a total of 18 rooms, the six anterooms and six bathrooms. In fact on every floor at disposal is one apartment with three bedrooms, anteroom and bathroom. All apartments have exit to a terrace of its own, while there are separate devices for measuring electricity consumption for each of them. Some of the apartments in the house are fully equipped with a combination of modern and classic furniture, kitchen with new classic cupboards, bathrooms with showers and shower cabins, and some of them are without furniture depending on the purpose. In the basement level there are several rooms, which are equipped with single beds designed for workers accommodation (season jobs or working in construction) and bathrooms. The building has insulation, internet connection and parking places. Suitable business activities.