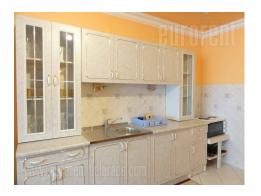

The building is located in Vojvode Stepe street in Kumodraž area, fifteen minutes drive from Autokomanda in a quiet settlement, on a plot of 1.100 m<sup>2</sup>. This spacious house covers five levels, with parking space in front of the building for several vehicles. On the ground floor of the house is business space that can be used for various purposes (warehouse, production or kindergarden). This building consists of two semi detached houses with separate entrances from the ground floor and separate staircase for both parts. The residential part in both parts of the building, spreads over three levels of a total of 18 rooms, the six anterooms and six bathrooms. In fact on every floor at disposal is one apartment with three bedrooms, anteroom and bathroom. All apartments have exit to a terrace of its own, while there are separate devices for measuring electricity consumption for each of them. Some of the apartments in the house are fully equipped with a combination of modern and classic furniture, kitchen with new classic cupboards, bathrooms with showers and shower cabins, and some of them are without furniture depending on the purpose. In the basement level there are several rooms, which are equipped with single beds designed for workers accommodation (season jobs or working in construction) and bathrooms. The building has insulation, internet connection and parking places. Suitable business activities.