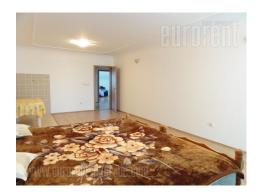

The building is located in Vojvode Stepe street in Kumodraž area, fifteen minutes drive from Autokomanda in a quiet settlement, on a plot of 1.100 m<sup>2</sup>. This spacious house covers five levels, with parking space in front of the building for several vehicles. On the ground floor of the house is business space that can be used for various purposes (warehouse, production or kindergarden). This building consists of two semi detached houses with separate entrances from the ground floor and separate staircase for both parts. The residential part in both parts of the building, spreads over three levels of a total of 18 rooms, the six anterooms and six bathrooms. In fact on every floor at disposal is one apartment with three bedrooms, anteroom and bathroom. All apartments have exit to a terrace of its own, while there are separate devices for measuring electricity consumption for each of them. Some of the apartments in the house are fully equipped with a combination of modern and classic furniture, kitchen with new classic cupboards, bathrooms with showers and shower cabins, and some of them are without furniture depending on the purpose. In the basement level there are several rooms, which are equipped with single beds designed for workers accommodation (season jobs or working in construction) and bathrooms. The building has insulation, internet connection and parking places. Suitable business activities.