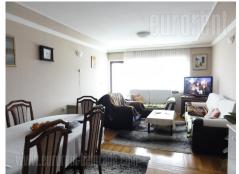

The building is located in Vojvode Stepe street in Kumodraž area, fifteen minutes drive from Autokomanda in a quiet settlement, on a plot of 1.100 m<sup>2</sup>. This spacious house covers five levels, with parking space in front of the building for several vehicles. On the ground floor of the house is business space that can be used for various purposes (warehouse, production or kindergarden). This building consists of two semi detached houses with separate entrances from the ground floor and separate staircase for both parts. The residential part in both parts of the building, spreads over three levels of a total of 18 rooms, the six anterooms and six bathrooms. In fact on every floor at disposal is one apartment with three bedrooms, anteroom and bathroom. All apartments have exit to a terrace of its own, while there are separate devices for measuring electricity consumption for each of them. Some of the apartments in the house are fully equipped with a combination of modern and classic furniture, kitchen with new classic cupboards, bathrooms with showers and shower cabins, and some of them are without furniture depending on the purpose. In the basement level there are several rooms, which are equipped with single beds designed for workers accommodation (season jobs or working in construction) and bathrooms. The building has insulation, internet connection and parking places. Suitable business activities.