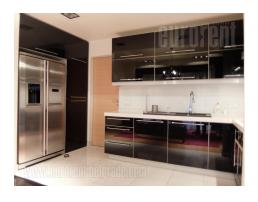

An excellent apartment in Oasis complex, close to Vukov spomenik (Vuk's monument) and busy boulevard. It is tucked away between quiet streets, and it is at only a ten minutes walking distance from two green-markets. On the ground floor of the complex, on the street side, there is a supermarket, a pharmacy and a children's playroom. Complex has closed type of organisation, with private video surveillance, garage space and security 24/7. A nicely landscaped garden with a fountain and a basement garage on two levels are advantages of this beautiful complex. The apartment is housed on the first floor of the building and has two-side orientation. It consists of a hallway, a spacious living room interconnected with dining area and a kitchen, two bedrooms, a bathroom with a jacuzzi bathtub and bidet and a toilet. This apartment is modern, bright, comfortable and equipped with new furniture. The ceiling height varies between 3.2 to 3.5 m. The bedroom has a double bed and closet, and the kitchen is fully equipped with cupboards and appliances. Central air conditioning and vacuum cleaner are at disposal, as well as two parking spaces in the garage. Suitable for single person or a couple who require high standards for their living space.