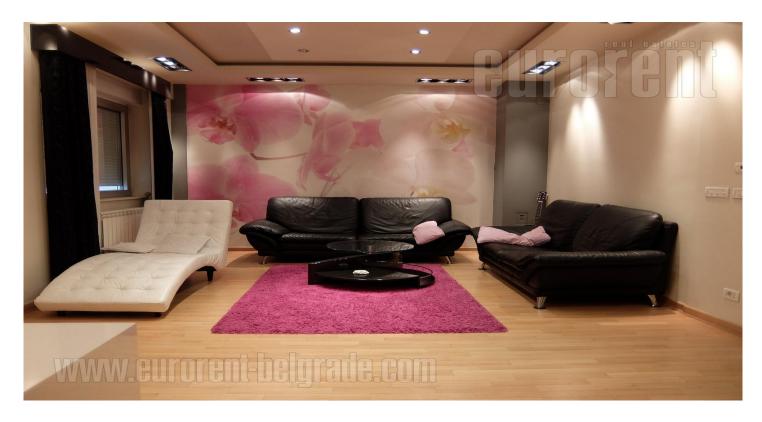

An excellent apartment in Oasis complex, close to Vukov spomenik (Vuk's monument) and busy boulevard. It is tucked away between quiet streets, and it is at only a ten minutes walking distance from two green-markets. On the ground floor of the complex, on the street side, there is a supermarket, a pharmacy and a children's playroom. Complex has closed type of organisation, with private video surveillance, garage space and security 24/7. A nicely landscaped garden with a fountain and a basement garage on two levels are advantages of this beautiful complex. The apartment is housed on the first floor of the building and has two-side orientation. It consists of a hallway, a spacious living room interconnected with dining area and a kitchen, two bedrooms, a bathroom with a jacuzzi bathtub and bidet and a toilet. This apartment is modern, bright, comfortable and equipped with new furniture. The ceiling height varies between 3.2 to 3.5 m. The bedroom has a double bed and closet, and the kitchen is fully equipped with cupboards and appliances. Central air conditioning and vacuum cleaner are at disposal, as well as two parking spaces in the garage. Suitable for single person or a couple who require high standards for their living space.