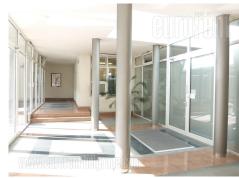

An excellent apartment in Oasis complex, close to Vukov spomenik (Vuk's monument) and busy boulevard. It is tucked away between quiet streets, and it is at only a ten minutes walking distance from two green-markets. On the ground floor of the complex, on the street side, there is a supermarket, a pharmacy and a children's playroom. Complex has closed type of organisation, with private video surveillance, garage space and security 24/7. A nicely landscaped garden with a fountain and a basement garage on two levels are advantages of this beautiful complex. The apartment is housed on the first floor of the building and has two-side orientation. It consists of a hallway, a spacious living room interconnected with dining area and a kitchen, two bedrooms, a bathroom with a jacuzzi bathtub and bidet and a toilet. This apartment is modern, bright, comfortable and equipped with new furniture. The ceiling height varies between 3.2 to 3.5 m. The bedroom has a double bed and closet, and the kitchen is fully equipped with cupboards and appliances. Central air conditioning and vacuum cleaner are at disposal, as well as two parking spaces in the garage. Suitable for single person or a couple who require high standards for their living space.