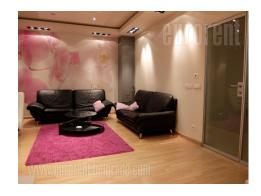

An excellent apartment in Oasis complex, close to Vukov spomenik (Vuk's monument) and busy boulevard. It is tucked away between quiet streets, and it is at only a ten minutes walking distance from two green-markets. On the ground floor of the complex, on the street side, there is a supermarket, a pharmacy and a children's playroom. Complex has closed type of organisation, with private video surveillance, garage space and security 24/7. A nicely landscaped garden with a fountain and a basement garage on two levels are advantages of this beautiful complex. The apartment is housed on the first floor of the building and has two-side orientation. It consists of a hallway, a spacious living room interconnected with dining area and a kitchen, two bedrooms, a bathroom with a jacuzzi bathtub and bidet and a toilet. This apartment is modern, bright, comfortable and equipped with new furniture. The ceiling height varies between 3.2 to 3.5 m. The bedroom has a double bed and closet, and the kitchen is fully equipped with cupboards and appliances. Central air conditioning and vacuum cleaner are at disposal, as well as two parking spaces in the garage. Suitable for single person or a couple who require high standards for their living space.